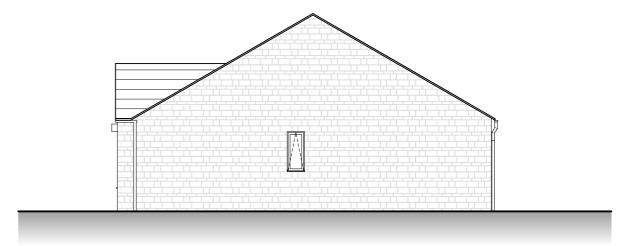

## SIDE ELEVATION

## SIDE ELEVATION

| В   | 06.06.2023   | UPDATED. | LO     |
|-----|--------------|----------|--------|
| A   | 15.03.2023   | UPDATED. | LO     |
| Rev | Date Revised | Revision | REV BY |

| CLIENT                   |              | Project                      |                |
|--------------------------|--------------|------------------------------|----------------|
| Bromford                 |              | Berkeley Close, South Cerney |                |
| DRAWING TITLE            |              | DRAWING SCALE                | Date Drawn     |
| 1B2P Bungalow Elevations |              | 1:100 (A3)                   | 29.11.2022     |
| Drawn By                 | CHECKED BY   | Job Number                   | Drawing Number |
| LISA OAKLEY              | SIMON OAKLEY | 201732                       | 52B            |